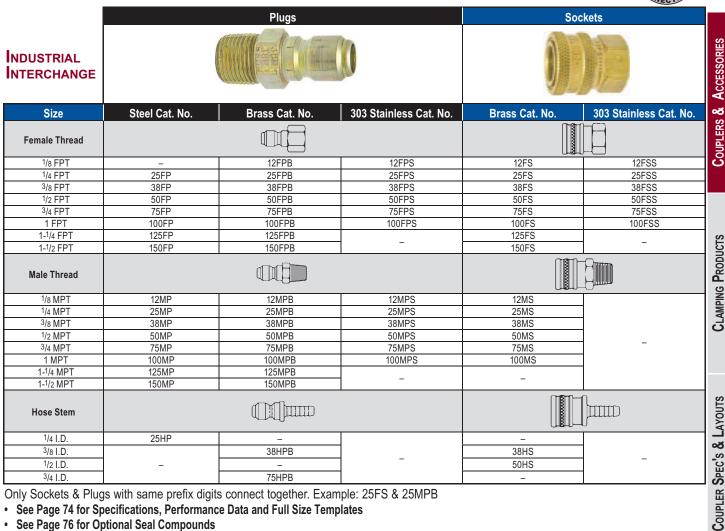

## Straight-Thru – FST Series

Only Sockets & Plugs with same prefix digits connect together. Example: 25FS & 25MPB

· See Page 74 for Specifications, Performance Data and Full Size Templates

See Page 76 for Optional Seal Compounds